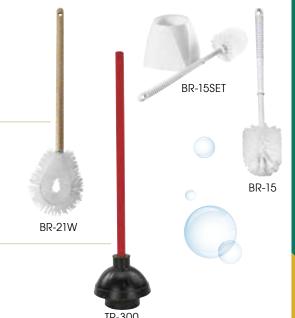

## TOILET BRUSHES WITH PLASTIC HANDLE

Non-scratch bristles

| ITEM     | DESCRIPTION                   | UOM  | CASE  |
|----------|-------------------------------|------|-------|
| BR-15    | 15" O.L. Brush                | Each | 12/48 |
| BR-15SET | 15-3/4" O.L. Brush with Caddy | Set  | 1/24  |

## ANGLED-TIP TOILET BRUSH WITH WOODEN HANDLE

- ◆ Longer reach helps reduce hunching over
- Angled tip of brush to clean under the rim

| ITEM   | DESCRIPTION | UOM  | CASE |
|--------|-------------|------|------|
| BR-21W | 21" O.L.    | Each | 24   |

### RUBBER PLUNGER WITH WOODEN HANDLE

◆ Long, smooth handle

| ITEM   | DESCRIPTION | UOM  | CASE |
|--------|-------------|------|------|
| TP-300 | 19" O.L.    | Each | 24   |