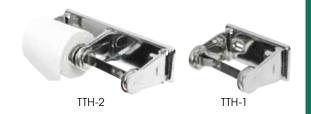

# **CHROME-PLATED STEEL TOILET TISSUE HOLDERS**

◆ Double or single roll

| ITEM                    | DESCRIPTION | UOM  | CASE |
|-------------------------|-------------|------|------|
| TTH-1                   | Single Roll | Each | 1/36 |
| TTH-2                   | Double Roll | Each | 1/24 |
| Paper roll not included |             |      |      |