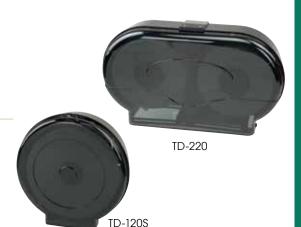

#### TWIN ROLLS TOILET TISSUE DISPENSER

- ◆ Fits two tissue paper rolls
- ♦ 4" wide compartment fits up to 9-1/2" diameter paper rolls

| ITEM   | DESCRIPTION         | UOM  | CASE |  |
|--------|---------------------|------|------|--|
| TD-220 | Twin Roll Dispenser | Each | 1/3  |  |

### JUMBO ROLL PAPER DISPENSERS

◆ Fits one tissue paper roll

| ITEM    | DESCRIPTION                | UOM  | CASE |   |
|---------|----------------------------|------|------|---|
| TD-120  | One Roll Dispenser, 14"Dia | Each | 1/3  | _ |
| TD-120S | One Roll Dispenser, 11"Dia | Each | 1/6  |   |