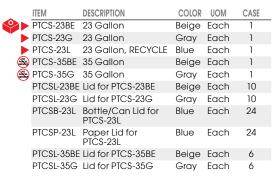

### **ROUND TRASH CAN & LID**

Trash can and lid sold separately

| ITEM      | DESCRIPTION | COLOR | UOM  | CASE |
|-----------|-------------|-------|------|------|
| PTCR-22G  | 22 Gallon   | Gray  | Each | 1    |
| PTCRI-22G | Lid         | Grav  | Each | 12   |



Lid and can sold separately



Top view of lid



PTCR-22G

### SQUARE TRASH CANS AND LIDS

- ◆ Large 23 or 35 gallon sizes ideal for high-traffic areas
- Soft-close gravity lids, no springs
- Trash cans and lids sold separately



## SQUARE CANS & LIDS

**ROUND CAN & LID** 



PTCS-35G & PTCSL-35G

#### WASTE RECEPTACLE

- ◆ For indoor use
- ◆ Features tray-top design with 9"H self-return door
- Fits up to 35 gallon capacity trash can
- ♦ Inside dimensions: 22-7/16"L x 22-7/16"W x 41-11/32"H
- Ships knocked down
- Light natural-wood color

| ITEM  | DESCRIPTION                | UOM  | CASE |   |
|-------|----------------------------|------|------|---|
| ₩R-35 | 23-1/2"L x 23-3/4"W x 44"H | Each | 1    | _ |



Self-return swing door

# WASTE RECEPTACLE



as liner in WR-35





PTCS-35BE