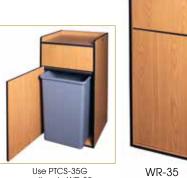

#### WASTE RECEPTACLE

- ◆ For indoor use
- ◆ Features tray-top design with 9"H self-return door
- Fits up to 35 gallon capacity trash can
- ♦ Inside dimensions: 22-7/16"L x 22-7/16"W x 41-11/32"H
- Ships knocked down
- Light natural-wood color

| ITEM  | DESCRIPTION                | UOM  | CASE |   |
|-------|----------------------------|------|------|---|
| ₩R-35 | 23-1/2"L x 23-3/4"W x 44"H | Each | 1    | _ |

Self-return swing door

# WASTE RECEPTACLE

as liner in WR-35

PTCS-35BE