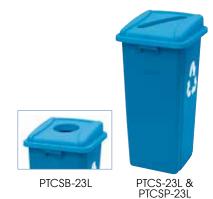

### SQUARE TRASH CANS AND LIDS

- ◆ Large 23 or 35 gallon sizes ideal for high-traffic areas
- Soft-close gravity lids, no springs
- Trash cans and lids sold separately

## SQUARE CANS & LIDS

**ROUND CAN & LID** 

PTCS-35G & PTCSL-35G