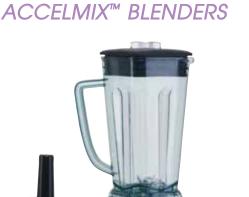

## 68 OZ (2 L) LARGE CAPACITY COMMERCIAL BLENDER

- ◆ 68 oz (2 L), break-resistant and BPA-free Tritan<sup>™</sup> container
- High-performance 2 hp motor; unique high-impact blades
- Metal-to-metal coupling; easy to operate "PULSE"
- "ON /OFF" paddle controls & variable speed control dial
- Container/pitcher is heat-resistant up to 226°F (108°C); reduce pressure by removing cap in the lid
- Removable container cover and cap for adding/blending ingredients mid-cycle
- 11-1/2" tamper included fits through lid opening and reaches full length of container to blend/stir while mixing
- All parts (except bases & blade fixing block) are dishwasher safe

XLB-1000 Intertel

TRITAN™ CONTAINER