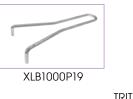

|   | ITEM       | DESCRIPTION             | UOM  | CASE |
|---|------------|-------------------------|------|------|
| D | XLB-1000   | Accelmix™ 68 Oz Blender | Set  | 1/4  |
|   | XLB1000P1  | Rod Set                 | Each | 1    |
|   | XLB1000P2  | Pitcher Assembly        | Each | 1    |
|   | XLB1000P4  | Refilling Cap           | Each | 1    |
|   | XLB1000P5  | Blade Assembly          | Each | 1    |
|   | XLB1000P10 | Mushroom Head Fitting   | Each | 1    |
|   | XLB1000P11 | 68 oz Pitcher           | Each | 1    |
|   | XLB1000P19 | Blade Removal Tool      | Each | 1    |
|   |            |                         |      |      |