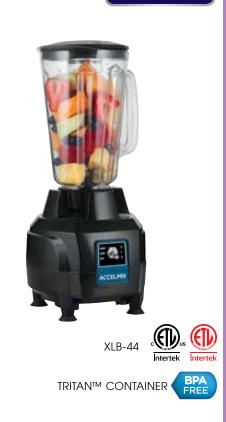

## 44 OZ (1.25 L) 2-SPEED QUIET BAR BLENDER

- ◆ 44 oz (1.25 L), break-resistant and BPA-free Tritan™ container
- Quiet, high-performance 1/2 hp self-lubricating motor; uniquely designed high-impact blades
- HIGH/LOW toggle switch for precise consistency control
- Blade is removable for easy cleaning
- Non-skid feet securely grip the surface for stable operation
- Removable container cover and cap for adding/blending ingredients mid-cycle

|  | OVERALL DIMENSIONS<br>L" X D" X H" (mm)   |                | POWER                 |      | PLUG       | Ship<br>Weight       |  |
|--|-------------------------------------------|----------------|-----------------------|------|------------|----------------------|--|
|  | 7 x 7-7/16 x 15-7/16 (178 x 189 x 392)    |                |                       |      |            |                      |  |
|  | CONTAINER DIMENSIONS<br>L" X D" X H" (mm) |                | 120V~60Hz, 400W, 3.5A |      | NEMA 5-15P | 5.5 lbs<br>(2.5 kgs) |  |
|  | 7 x 8-1/8 x 9-1/4 (178 x 130 x 235)       |                |                       |      |            |                      |  |
|  | ITEM                                      | DESCRIPTION    |                       | UOM  | CASE       |                      |  |
|  | XLB-44 Accelmix 44 Oz Blende              |                | der                   | Set  | 1/4        |                      |  |
|  | XLB44-P1                                  | Filler Cap     |                       | Each | 1          |                      |  |
|  | XLB44-P2                                  | Container Lid  |                       | Each | 1          |                      |  |
|  | XLB44-P3                                  | 44 oz Pitcher  |                       | Each | 1          |                      |  |
|  | XLB44-P4                                  | Gasket         |                       | Each | 1          |                      |  |
|  | XLB44-P5                                  | Blade Assembly |                       | Each | 1          |                      |  |
|  | XLB44-P6                                  | Collar         |                       | Each | 1          |                      |  |
|  | XLB44-P7                                  | Clutch         |                       | Each | 1          |                      |  |