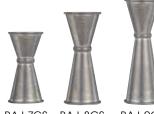

#### 18/8 STAINLESS STEEL JIGGERS

- Japanese style, tall shape for an easy, smooth pour
- Easily identify capacity by the markings on each side
- Inner fractional marks add flexibility

| 0 | ITEM    | DESCRIPTION          | UOM  | CASE |
|---|---------|----------------------|------|------|
|   | BAJ-7CS | Jigger, 1/2oz, 3/4oz | Each | 120  |
|   | BAJ-8CS | Jigger, 1oz, 1-1/2oz | Each | 120  |
|   | BAJ-9CS | Jigger, 1oz, 2oz     | Each | 120  |