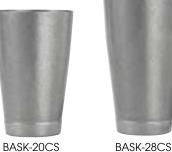

#### 18/8 STAINLESS STEEL SHAKER CUPS

- Weighted, sturdy base
- Satin-finish interior disguises scratches
- Small and large cups fit together for shaking
- 20oz and 28oz capacities

|   | ITEM      | DESCRIPTION      | UOM  | CASE |
|---|-----------|------------------|------|------|
| _ | BASK-20CS | Shaker Cup, 20oz | Each | 48   |
|   | BASK-28CS | Shaker Cup, 28oz | Each | 48   |

BASK-24CS