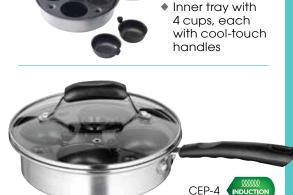

#### EGG POACHER SET: STAINLESS STEEL PAN WITH INNER EGG POACHER SET **NON-STICK CUPS**

When a meal calls for perfectly poached eggs, this 4-cup set gets the job done guickly. The glass lid provides easy monitoring without the loss of heat so eggs cook uniformly. Also functions as mini doubleboiler to melt butter or chocolate, or steam individual custard portions.

- Suitable for all stove tops, including induction
- Handles on lid and pan covered with permanent cooltouch material for easier handling
- Interior of pan, tray and cups feature PTFE/PFOA-free non-stick coating for easy release and cleaning
- Dishwasher safe

| ITEM  | DESCRIPTION          | UOM | CASE |
|-------|----------------------|-----|------|
| CEP-4 | Pan, Lid & 4-Cup Set | Set | 1/6  |

## **DOUBLE POT HOOK**

| ITEM | DESCRIPTION | UOM  | CASE   |
|------|-------------|------|--------|
| PH-2 | Pot Hook    | Each | 24/240 |

PAN INTERIOR, TRAY, & CUPS

<u>Set Includes:</u>

S/S sauce pan

Glass cover