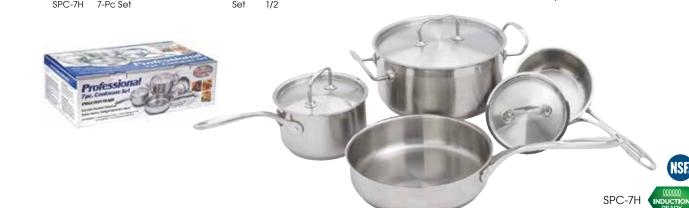

| ITEM   | DESCRIPTION | UOM | CASE | _ |
|--------|-------------|-----|------|---|
| SPC-7H | 7-Pc Set    | Set | 1/2  | _ |

# PREMIUM STAINLESS STEEL 7PC COOKWARE SET

1 Qt Sauce Pan w/Cover

- 2 Qt Sauce Pan w/Cover
- 5 Qt Dutch Oven w/Cover
- 9-1/2" Sauté Pan