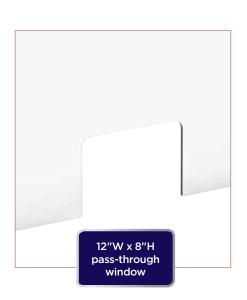

## All sizes are available solid or with pass-through window.

- Provides a clear, sanitary-positive barrier at point of sale
- Upholds friendly, face-to-face customer interaction
- Designed to stand on the countertop
- Lightweight for mobility
- ♦ Window opening: 12"W x 8"H
- ◆ Thickness: 6 mm