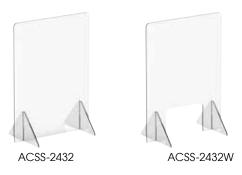

## All sizes are available solid or with pass-through window.

- Provides a clear, sanitary-positive barrier at point of sale
- Upholds friendly, face-to-face customer interaction
- Designed to stand on the countertop
- Lightweight for mobility
- ♦ Window opening: 12"W x 8"H
- ◆ Thickness: 6 mm

| ITEM       | DESCRIPTION                             | UOM  | CASE |
|------------|-----------------------------------------|------|------|
| ACSS-2432  | 24"W x 32"H                             | Each | 1    |
| ACSS-2432W | 24"W x 32"H<br>with Pass-Through Window | Each | 1    |
| ACSS-3632  | 36"W x 32"H                             | Each | 1    |
| ACSS-3632W | 36"W x 32"H<br>with Pass-Through Window | Each | 1    |
| ACSS-4832  | 48"W x 32"H                             | Each | 1    |
| ACSS-4832W | 48"W x 32"H<br>with Pass-Through Window | Each | 1    |