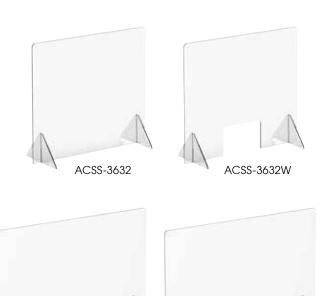

## All sizes are available solid or with pass-through window.

- Provides a clear, sanitary-positive barrier at point of sale
- Upholds friendly, face-to-face customer interaction
- Designed to stand on the countertop
- Lightweight for mobility
- ♦ Window opening: 12"W x 8"H
- ◆ Thickness: 6 mm

| ITEM       | DESCRIPTION                             | UOM  | CASE |
|------------|-----------------------------------------|------|------|
| ACSS-2432  | 24"W x 32"H                             | Each | 1    |
| ACSS-2432W | 24"W x 32"H<br>with Pass-Through Window | Each | 1    |
| ACSS-3632  | 36"W x 32"H                             | Each | 1    |
| ACSS-3632W | 36"W x 32"H<br>with Pass-Through Window | Each | 1    |
| ACSS-4832  | 48"W x 32"H                             | Each | 1    |
| ACSS-4832W | 48"W x 32"H<br>with Pass-Through Window | Each | 1    |