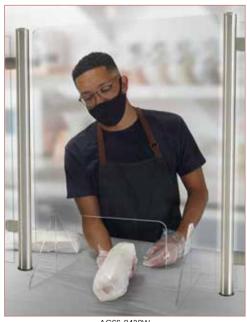

## All sizes are available solid or with pass-through window.

- Provides a clear, sanitary-positive barrier at point of sale
- Upholds friendly, face-to-face customer interaction
- Designed to stand on the countertop
- Lightweight for mobility
- ♦ Window opening: 12"W x 8"H
- ◆ Thickness: 6 mm

| ITEM       | DESCRIPTION                             | UOM  | CASE |
|------------|-----------------------------------------|------|------|
| ACSS-2432  | 24"W x 32"H                             | Each | 1    |
| ACSS-2432W | 24"W x 32"H<br>with Pass-Through Window | Each | 1    |
| ACSS-3632  | 36"W x 32"H                             | Each | 1    |
| ACSS-3632W | 36"W x 32"H<br>with Pass-Through Window | Each | 1    |
| ACSS-4832  | 48"W x 32"H                             | Each | 1    |
| ACSS-4832W | 48"W x 32"H<br>with Pass-Through Window | Each | 1    |