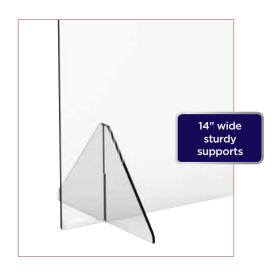

## All sizes are available solid or with pass-through window.

- Provides a clear, sanitary-positive barrier at point of sale
- Upholds friendly, face-to-face customer interaction
- Designed to stand on the countertop
- Lightweight for mobility
- ♦ Window opening: 12"W x 8"H
- ◆ Thickness: 6 mm