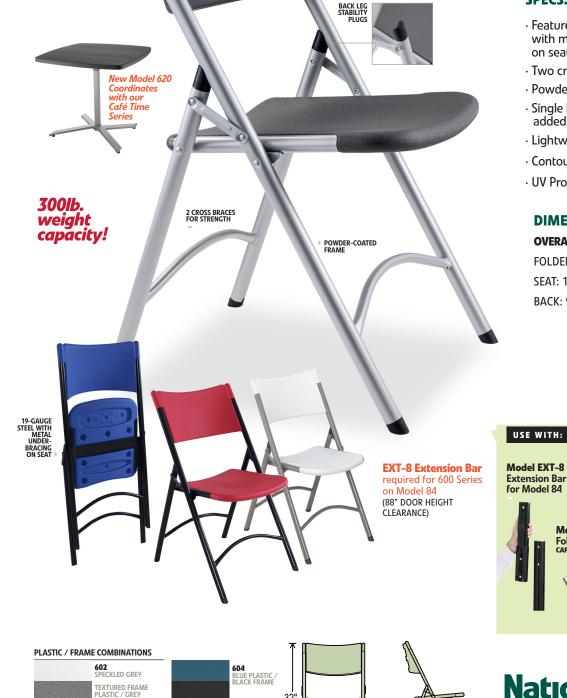

**600 SERIES** 

MODEL 620 SHOWN

## **BLOW MOLDED RESIN PLASTIC FOLDING CHAIR**

MODEL 610 SHOWN

## **SPECS:**

New for 2020:

BLACK PLASTIC BLACK FRAME

- · Features 19-gauge steel with metal underbracing on seat for added durability
- · Two cross braces for strength
- · Powder-coated frame
- · Single hinges on each side for added stability and durability
- · Lightweight indoor/outdoor use
- · Contoured seat and back for comfort
- UV Protected

## **DIMENSIONS:**

OVERALL: 32"H X 18 3/4"W X 21 1/2"D FOLDED: 42 1/2"H X 18 3/4"W X 3"D SEAT: 18"H X 15 3/4"W X 16 5/8"D

BACK: 9 1/4"H X 18 3/4"W

Model 84 **Double-Tier** Hanging

Chair Truck

CAPACITY: HOLDS UP TO 60 FOLDING CHAIRS

PLASTIC /

640

620 CHARCOAL SLATE PLASTIC / SILVERTONE FRAME

NEW!

National Public Seating

800.261.4112 | www.nationalpublicseating.com