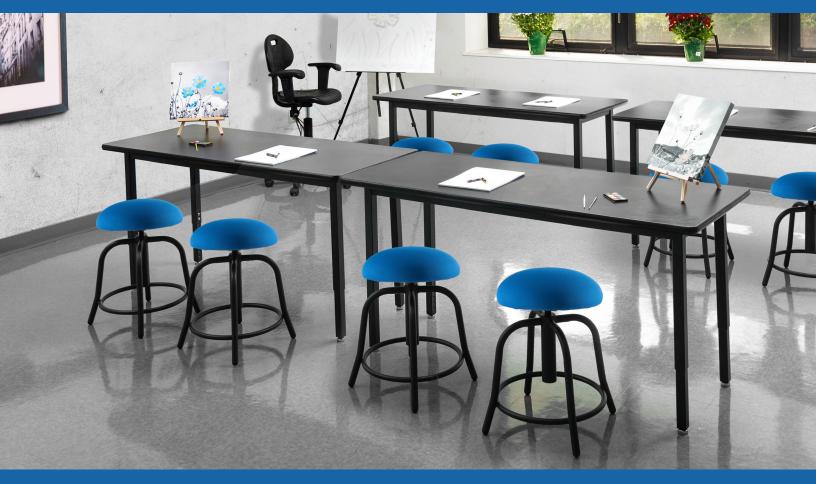

# **Designer Stool**

6800 Series

Seating

### The Following Seat Types Are Available:

The all-new NPS<sup>®</sup> Model 6800 Designer Stool is ideal for your science lab, institutional or educational setting. A high-quality, long lasting stool that will fit right into any environment.