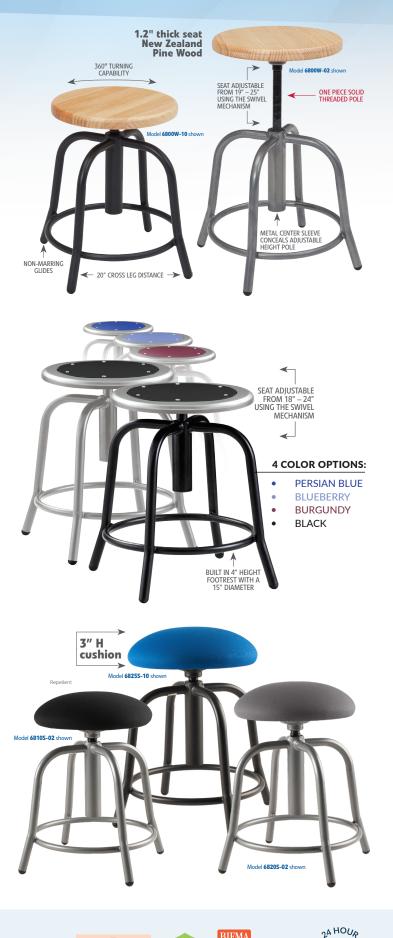

#### WOOD SEAT ADJUSTABLE FROM 19" - 25"

Metallic Grey or Black base and a robust 1.2" thick wood seat with a clear lacquer finishing.

#### METAL SEAT ADJUSTABLE FROM 18" - 24"

Metallic Grey or Black base and heavyduty steel seatpan with an aesthetically pleasing polypropylene surface available in an array of colors.

#### SOFT SEAT ADJUSTABLE FROM 18" - 25"

Metallic Grey or Black base with a 3" Scotchguard stain resistant fabric and a solid Pine core.

| MODEL #            | SEAT COLOR   | SEAT MATERIAL                 |
|--------------------|--------------|-------------------------------|
| BLACK BASE         |              |                               |
| 6805-10            | Blueberry    | Steel Seatpan w/ Poly Surface |
| 6810-10            | Black        | Steel Seatpan w/ Poly Surface |
| 6818-10            | Burgundy     | Steel Seatpan w/ Poly Surface |
| 6825-10            | Persian Blue | Steel Seatpan w/ Poly Surface |
| 6800W-10           | Oak          | Pine Wood                     |
| 6810S-10           | Black        | Fabric Cushion                |
| 6820S-10           | Charcoal     | Fabric Cushion                |
| 6825S-10           | Cobalt Blue  | Fabric Cushion                |
| METALLIC GREY BASE |              |                               |
| 6805-02            | Blueberry    | Steel Seatpan w/ Poly Surface |
| 6810-02            | Black        | Steel Seatpan w/ Poly Surface |
| 6818-02            | Burgundy     | Steel Seatpan w/ Poly Surface |
| 6825-02            | Persian Blue | Steel Seatpan w/ Poly Surface |
| 6800W-02           | Oak          | Pine Wood                     |
| 6810S-02           | Black        | Fabric Cushion                |
| 6820S-02           | Charcoal     | Fabric Cushion                |
| 6825S-02           | Cobalt Blue  | Fabric Cushion                |
|                    |              |                               |