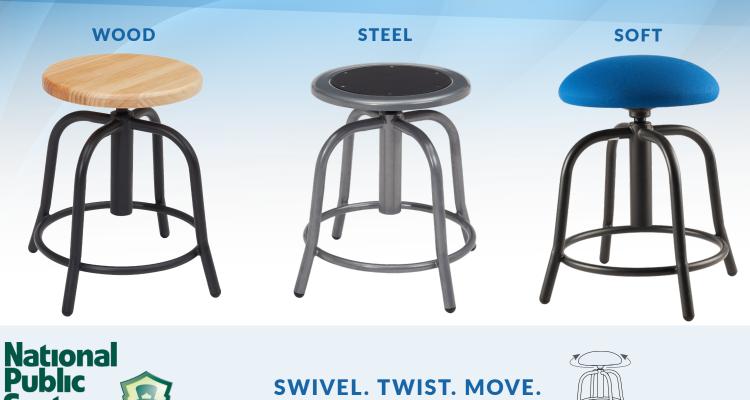

# **Designer Stool**

6800 Series

Seating



### The Following Seat Types Are Available:







The all-new NPS<sup>®</sup> Model 6800 Designer Stool is ideal for your science lab, institutional or educational setting. A high-quality, long lasting stool that will fit right into any environment.

### Wooden Seat

#### WOOD SEAT ADJUSTABLE FROM 19" - 25"

Metallic Grey or Black base and a robust 1.2" thick wood seat with a clear lacquer finishing.

### Steel Seatpan

#### METAL SEAT ADJUSTABLE FROM 18" - 24"

Metallic Grey or Black base and heavyduty steel seatpan with an aesthetically pleasing polypropylene surface available in an array of colors.

## 🗸 Soft Seat

#### SOFT SEAT ADJUSTABLE FROM 18" - 25"

Metallic Grey or Black base with a 3" Scotchguard stain resistant fabric and a solid Pine core.

| MODEL #            | SEAT COLOR   | SEAT MATERIAL                 |
|--------