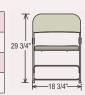

### **DIMENSIONS**

| Overall | 29 3/4"H X 18 3/4"W X 20 3/4"D |
|---------|--------------------------------|
| Folded  | 38"H X 18 3/4"W X 2 1/2"D      |
| Seat    | 18"H X 15 3/4"D X 16 1/4"D     |
| Back    | 7 1/2"H X 18 3/4"W             |