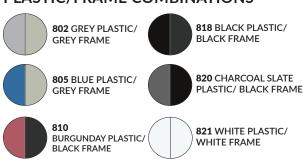

## **SPECS:**

- Features 18-gauge 7/8" round tubular frame
- Two U-shaped double riveted cross braces
- Powder-coated frame
- Double hinges on each side for added stability and durability
- Color coordinated V-tip plugs for added stability
- Color coordinated polypropylene glides
- Features a color-impregnated plastic seat and back
- Stacks up to 80" high (36 chairs) on DY800 with specially designed stacking tabs
- Designed for indoor or outdoor events inverted rear leg u-brace prevents sinking into ground
- Weighs only 8.5lbs.

#### PLASTIC/FRAME COMBINATIONS



### **AVAILABLE ACCESSORIES**



#MGC1 GANGING DEVICE



GLIDES



GANGING DEVICE



V-TIPS

# 800 SERIES WATCH THE VIDEO PREMIUM LIGHTWEIGHT PLASTIC FOLDING CHAIR MODEL 820 SHOWN BACK LEG STABILITY PLUGS 480lbs weight DOUBLE HINGE capacity! 18-GAUGE STEEL FRAME INVERTED REAR U-BRACE PREVENTS SINKING INTO THE GROUND U-SHAPED DOUBLE CROSS BRACES Double Tier Hanging Chair truck 84 Folding Chair Dolly DY700/800 holds up to 84 folding chairs holds up to 36 folding chairs Folding Chair Dolly DY35/DY50 holds up to 50 folding chairs

### **DIMENSIONS**

| Overall | 29 3/4"H X 18 3/4"W X 20 3/4"D |
|---------|--------------------------------|
| Folded  | 38"H X 18 3/4"W X 2 1/2"D      |
| Seat    | 18"H X 15 3/4"D X 16 1/4"D     |
| Back    | 7 1/2"H X 18 3/4"W             |