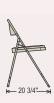

### **DIMENSIONS**

| Overall | 29 3/4"H X 18 3/4"W X 20 3/4"D |
|---------|--------------------------------|
| Folded  | 38"H X 18 3/4"W X 2 1/2"D      |
| Seat    | 18"H X 15 3/4"D X 16 1/4"D     |
| Back    | 7 1/2"H X 18 3/4"W             |