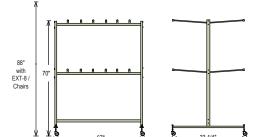

## **DIMENSIONS:**

**OVERALL: 67" W X 33 1/4"D X 70"H** 

WEIGHT: #84 - 100 LBS.

#84-60 - 105 LBS. #42-8 - 88 LBS. #42-8-60 - 86 LBS.

| Chair Truck<br>Model # | Chair Model #                            | # of Chairs<br>Per Truck |
|------------------------|------------------------------------------|--------------------------|
| 84                     | 50,200,300,800,<br>1200, 1300, 2200,2300 | 84                       |
| 84 W/EXT 8             | 1100                                     | 72                       |
| 84 W/FXT 8             | 3200, 600                                | 60                       |