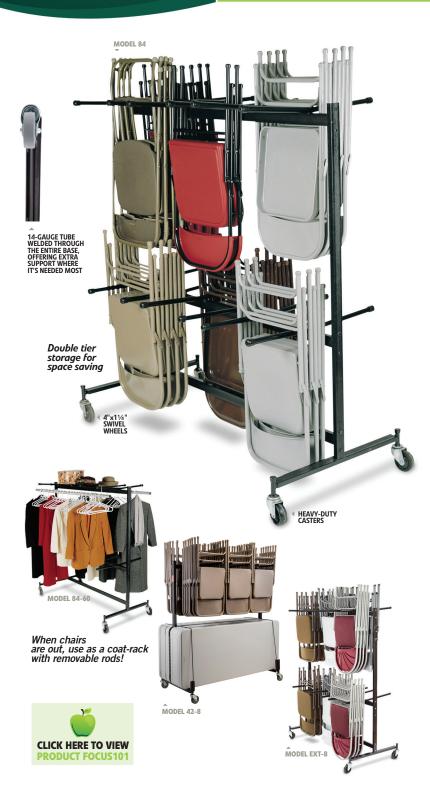

## #84:

· Chair capacity 84 standard folding chairs

## #84-60:

- · Capacity to hold 60-70 coats when two coat rods are in place. Coat rods can be removed to store up to 84 **Folding Chairs**
- · #42-8:
- · Chair capacity to hold 42 chairs and 8-10 tables either steel or plastic (tables that are 72" or 96" long) #42-8-60:
- · Chair capacity to hold 42 chairs and 8-10 tables (tables that are 72" or 96" long)
- · Includes two coat rods

## **DIMENSIONS:**

**OVERALL: 67" W X 33 1/4"D X 70"H** 

WEIGHT: #84 - 100 LBS.

#84-60 - 105 LBS. #42-8 - 88 LBS. #42-8-60 - 86 LBS.

| Chair Truck<br>Model # | Chair Model #                            | # of Chairs<br>Per Truck |
|------------------------|------------------------------------------|--------------------------|
| 84                     | 50,200,300,800,<br>1200, 1300, 2200,2300 | 84                       |
| 84 W/EXT 8             | 1100                                     | 72                       |
| 84 W/FXT 8             | 3200, 600                                | 60                       |