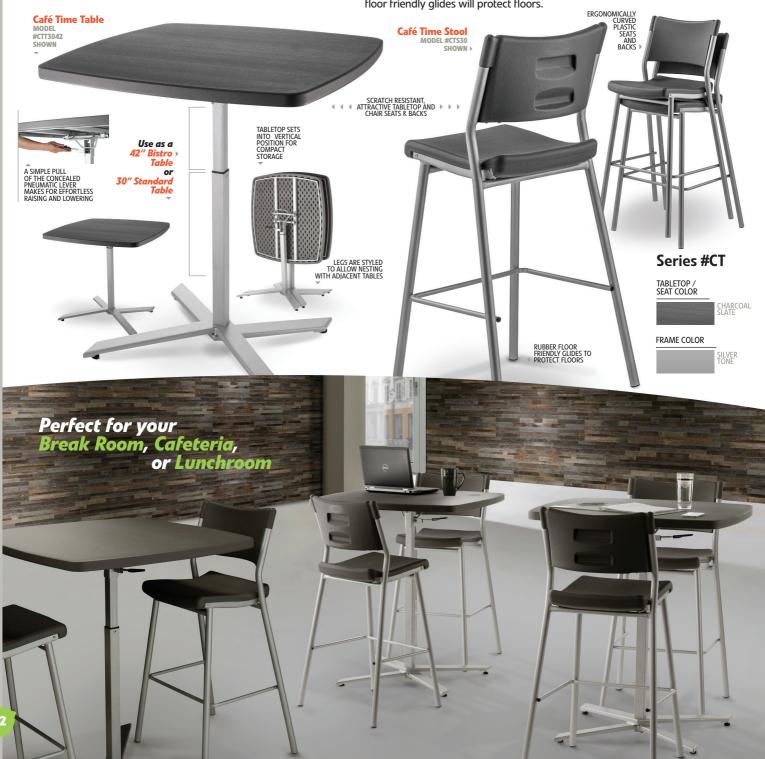

the industry's best value for an all-inclusive café table and stool.

Every convenience you've ever wanted, built into a gorgeous charcoal slate colored 1-3/8" thick plastic top, mounted on a matching silver square frame.

Use as a café table in standard 30-inch table height, or effortlessly raise to 42-inch bistro height, with a simple pull of the concealed pneumatic lever. 36"W x 36"D with contoured corner edges, they are perfect for your break room, cafeteria, or lunchroom. Lightweight, scratch resistant and durable, the attractive top will complement any décor, and the sleek contemporary legs will provide a perfect airy look. Tilting latch sets table top into vertical position for compact storage, while contemporary styled legs allow nesting with adjacent tables. Matching charcoal slate colored bistro height stools feature ergonomically curved plastic seats and backs mounted on a sleek 1-1/8" tubular steel frame, with silver tone powder coated paint. Rubber floor friendly glides will protect floors.