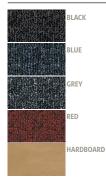

## SPECS:

- · Constructed with 3/4" solid plywood core
- Available with carpet in choice of 4 colors or 1/8" thick tempered hardboard

 16-gauge, 1-13/16" high formed steel channel frame reinforced with 16-gauge steel angle welded to the inside of the channel

MODEL #SG481610

- Guardrails are 14-gauge
- · 10-year warranty

MODEL #SG482412

MODEL #SG482410 )

MODEL #SG482404

CARPET COLOR OPTIONS

Stage Groups come in your choice of **4 Carpet Colors** or **Hardboard** 