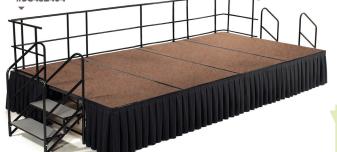

MODEL #SG483210 STAGE GROUPS

## SPECS:

- · Constructed with 3/4" solid plywood core
- Available with carpet in choice of 4 colors or 1/8" thick tempered hardboard

 16-gauge, 1-13/16" high formed steel channel frame reinforced with 16-gauge steel angle welded to the inside of the channel

14-gauge steel tubing capped at the point of floor contact with high impact plastic glides

- · Legs open and close using only one hand
- Stages and risers equipped with drop-in couplings that allow units of same or different heights to be joined together
- $\cdot$  All ganging devices are permanently secured to each unit
- $\cdot$  Exceeds 200 lbs. per square foot load bearing capacity
- $\cdot$  Available in 36" and 48" widths and 96" length
- $\cdot$  Comes in 4 heights; 8", 16", 24" and 32"
- $\cdot$  Skirting available for all stages in 2 styles; shirred pleat and box pleat
- · Optional Stage Pies for semi-circle arrangements
- · 3 step heights available to connect to 16"H Stages and above
  · Optional Guardrails recommended for safety.

MODEL #SG481610

- Guardrails are 14-gauge
- · 10-year warranty

MODEL #SG482412

MODEL #SG482410 )

MODEL #SG482404

CARPET COLOR OPTIONS

Stage Groups come in your choice of **4 Carpet Colors** or **Hardboard** 