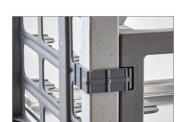

Each rack includes 2 each. Use to secure rack to shelving unit. NOTE: Clips are specific to each shelving line based on the post profile.

| SHELF<br>LENGTH | NUMBER<br>Of RACKS |
|-----------------|--------------------|
| 24" (610 mm)    | 1                  |
| 30" (765)       | 1                  |
| 36" (915)       | 1                  |
| 42" (1070)      | 1                  |
| 48" (1220)      | 2                  |
| 54" (1375)      | 2                  |
| 60" (1525)      | 2                  |
| 72" (1830)      | 3                  |