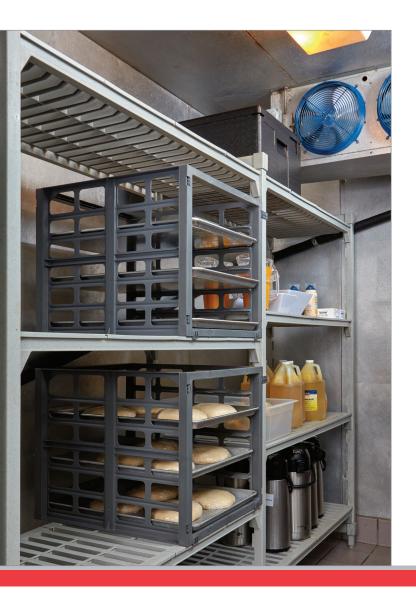

## Maximize Your Storage Capacity

- Increase storage capacity in coolers and freezers.
- Made from reinforced, high-impact plastic material.
- Lightweight, durable alternative to aluminum or wire racks.

## Camshelving® Ultimate Sheet Pan Rack for Single Shelf

Durable and lightweight with a lifetime warranty against rust and corrosion, the Ultimate Sheet Pan Rack for Single Shelf is the first ever plastic sheet pan rack designed for single shelf installation. This product adds another versatile, useful solution to the Camshelving line. Use to free up use of mobile speed racks in the kitchen and maximize storage in walk-in coolers, freezers, and/or work prep stations.

- Use to defrost, stage, hold or cool down food products.
- Holds up to 6 full size (1826) or 12 half-size (1318) sheet pans.
- Designed to fit perfectly on a 24" (610 mm) deep Camshelving shelf. Secure with 1 post clip front and back.
- Fits 21" (540 mm) deep shelf with post clips secured to front post only. Allow for 31/8" (79 mm) space from the wall.
- Ships knockdown. Modular components snap together quickly and easily.