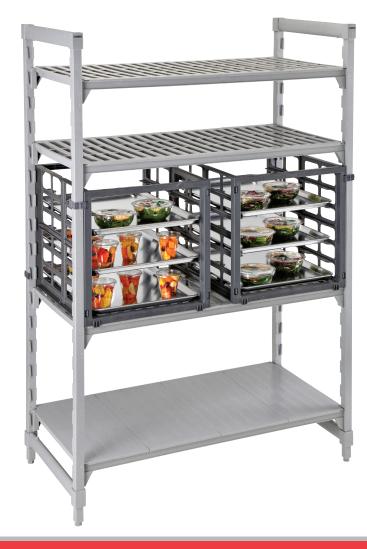

## Camshelving® Ultimate Sheet Pan Rack for Single Shelf

Durable and lightweight with a lifetime warranty against rust and corrosion, the Ultimate Sheet Pan Rack for Single Shelf is the first ever plastic sheet pan rack designed for single shelf installation. This product adds another versatile, useful solution to the Camshelving line. Use to free up use of mobile speed racks in the kitchen and maximize storage in walk-in coolers, freezers, and/or work prep stations.

- Use to defrost, stage, hold or cool down food products.
- Holds up to 6 full size (1826) or 12 half-size (1318) sheet pans.
- Designed to fit perfectly on a 24" (610 mm) deep Camshelving shelf. Secure with 1 post clip front and back.
- Fits 21" (540 mm) deep shelf with post clips secured to front post only. Allow for 31/8" (79 mm) space from the wall.
- Ships knockdown. Modular components snap together quickly and easily.

## Racks per Shelf

- Attach to posts OR secure together.
- Requires 5 open dovetails between shelves.
- Minimum of 3 open dovetails for installation on top shelf.

Weight Bearing:

40 lbs. (18,1 kg) per rail set 200 lbs. (90,7 kg) per unit