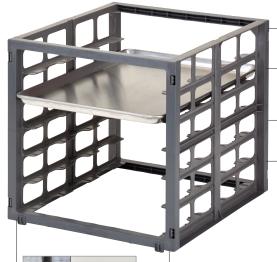

End load design.

Heat-tolerant rails accept sheet pans straight from a 350°F (176°C) oven.

3" (7,6 cm) rail spacing.

Disassemble components easily to clean in a dishmachine.

Positioning Tabs (2 front, 2 back) help secure rack in place on shelf.

**Ultimate Sheet Pan Rack for Single Shelf** Is designed to be used with all Camshelving Series.

| CODE        | DESCRIPTION                                 | DIMENSIONS<br>W x D x H                     |
|-------------|---------------------------------------------|---------------------------------------------|
| CSUPR1826S6 | Fits Camshelving Premium or Elements Series | 20½" x 24½" x 20¼"<br>(52 x 61,2 x 51,4 cm) |
| CBUPR1826S6 | Fits Camshelving Basics Plus Series         | 20½" x 24½" x 20¼"<br>(52 x 61,2 x 51,4)    |