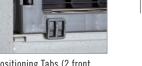

End load design.

Heat-tolerant rails accept sheet pans straight from a 350°F (176°C) oven.

3" (7,6 cm) rail spacing.

Disassemble components easily to clean in a dishmachine.

Positioning Tabs (2 front, 2 back) help secure rack in place on shelf.