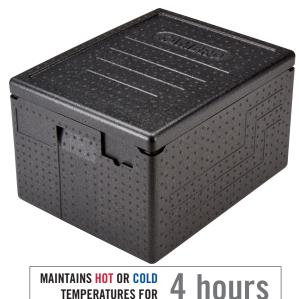

Ideal for: Relief Agencies Central Kitchens

Summer or After School Meal Programs

hours

Use hot or cold packs to extend holding time beyond 4 hours.

TOTAL TRAY **CAPACITY** 

Tray Size: 6½" x 8½" x 1½" 4 tiers of 6 trays.