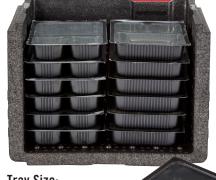

Ideal for: Relief Agencies Central Kitchens

Summer or After School Meal Programs

hours

Use hot or cold packs to extend holding time beyond 4 hours.

TOTAL TRAY **CAPACITY** 

Tray Size: 6½" x 8½" x 1½" 4 tiers of 6 trays.

6½" x 8½" x 2" 4 tiers of 4 trays.

2 tiers of 6 trays  $-6\frac{1}{2}$ " x  $8\frac{1}{2}$ " x  $1\frac{1}{2}$ " 2 tiers of 4 trays  $-6\frac{1}{2}$ " x  $8\frac{1}{2}$ " x 2"

| DESCRIPTION              | EXTERNAL DIMENSIONS<br>L x W x H                    | INTERNAL DIMENSIONS<br>L x W x H                                                                                                                                                                                                                                  |
|--------------------------|-----------------------------------------------------|-------------------------------------------------------------------------------------------------------------------------------------------------------------------------------------------------------------------------------------------------------------------|
| Cam GoBox for Meal Trays | 20.5" x 16.23" x 12.63"<br>52,07 x 41,27 x 32,06 cm | 18" x 13.75" x 10"<br>45,72 x 34,93 x 25,2 cm                                                                                                                                                                                                                     |
|                          |                                                     |                                                                                                                                                                                                                                                                   |
| EPPMTSW Lid              | 20.5" x 16.23" x 1.34"<br>52,07 x 41,275 x 3,404 cm | _                                                                                                                                                                                                                                                                 |
|                          |                                                     |                                                                                                                                                                                                                                                                   |
| EPPMTSW Pallet of 12     | 40" x 48" x 42.7"<br>101,6 x 121,920 x 108,458 cm   | _                                                                                                                                                                                                                                                                 |
|                          | Cam GoBox for Meal Trays  EPPMTSW Lid               | DESCRIPTION         L x W x H           Cam GoBox for Meal Trays         20.5" x 16.23" x 12.63" 52,07 x 41,27 x 32,06 cm           EPPMTSW Lid         20.5" x 16.23" x 1.34" 52,07 x 41,275 x 3,404 cm           EPPMTSW Pallet of 12         40" x 48" x 42.7" |