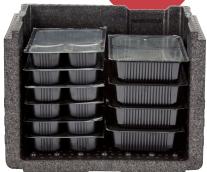

Ideal for: Relief Agencies Central Kitchens

Summer or After School Meal Programs

hours

Use hot or cold packs to extend holding time beyond 4 hours.

TOTAL TRAY **CAPACITY** 

Tray Size: 6½" x 8½" x 1½" 4 tiers of 6 trays.

6½" x 8½" x 2" 4 tiers of 4 trays.

2 tiers of 6 trays  $-6\frac{1}{2}$ " x  $8\frac{1}{2}$ " x  $1\frac{1}{2}$ " 2 tiers of 4 trays  $-6\frac{1}{2}$ " x  $8\frac{1}{2}$ " x 2"

| DESCRIPTION              | EXTERNAL DIMENSIONS<br>L x W x H                    | INTERNAL DIMENSIONS<br>L x W x H                                                                                                                                                                                                                                  |
|--------------------------|-----------------------------------------------------|-------------------------------------------------------------------------------------------------------------------------------------------------------------------------------------------------------------------------------------------------------------------|
| Cam GoBox for Meal Trays | 20.5" x 16.23" x 12.63"<br>52,07 x 41,27 x 32,06 cm | 18" x 13.75" x 10"<br>45,72 x 34,93 x 25,2 cm                                                                                                                                                                                                                     |
|                          |                                                     |                                                                                                                                                                                                                                                                   |
| EPPMTSW Lid              | 20.5" x 16.23" x 1.34"<br>52,07 x 41,275 x 3,404 cm | _                                                                                                                                                                                                                                                                 |
|                          |                                                     |                                                                                                                                                                                                                                                                   |
| EPPMTSW Pallet of 12     | 40" x 48" x 42.7"<br>101,6 x 121,920 x 108,458 cm   | _                                                                                                                                                                                                                                                                 |
|                          | Cam GoBox for Meal Trays  EPPMTSW Lid               | DESCRIPTION         L x W x H           Cam GoBox for Meal Trays         20.5" x 16.23" x 12.63" 52,07 x 41,27 x 32,06 cm           EPPMTSW Lid         20.5" x 16.23" x 1.34" 52,07 x 41,275 x 3,404 cm           EPPMTSW Pallet of 12         40" x 48" x 42.7" |