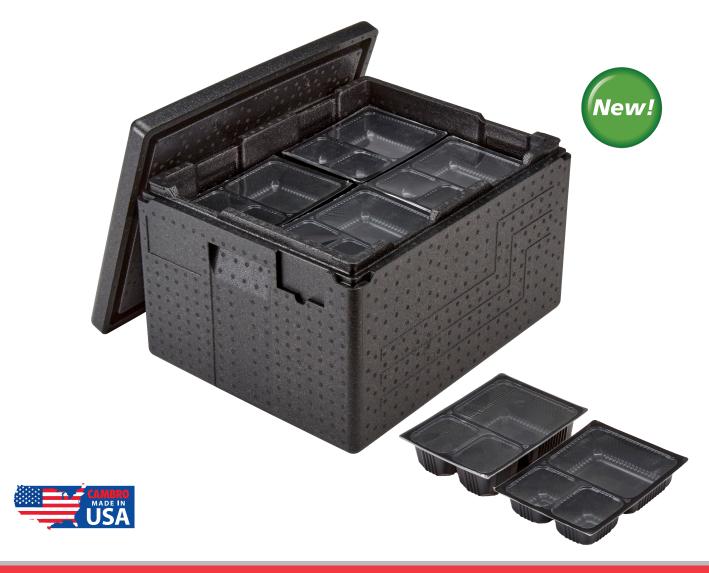

## Cam GoBox® for Meal Trays

The Cam GoBox for Meal Trays enables meal distribution agencies to transport meal trays safely and efficiently from central kitchens to multiple distribution points. This highly insulated solution reduces handling and streamlines the distribution process from start to finish.

- Use on-site for safe temperature holding.
- Affordable option for large-scale meal distribution.
- Wash clean by hand or run through the dishwasher.
- Made of durable Expanded Polypropylene (EPP) material.

Ideal for: Relief Agencies Central Kitchens

Summer or After School Meal Programs

hours

Use hot or cold packs to extend holding time beyond 4 hours.

TOTAL TRAY **CAPACITY** 

Tray Size: 6½" x 8½" x 1½" 4 tiers of 6 trays.