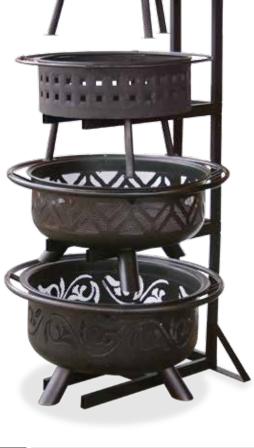

#### **Firebowl Display Stand**

**OFP-DPY** 

Holds 4 Wood Burning Firebowls (Not included)

Product Dimensions: 30 in x 27 in x 74.5 in