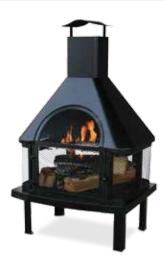

## Black Wood Burning Outdoor Firehouse

#### WAF1013C

- Warmth and Visibility from All Sides
- Large Chimney Helps Control Smoke
- Slide-Out Cooking Surface
- Easy Tending and Cleaning
- Simple Assembly, No Tools Required

Product Dimensions: 25 in x 20 in x 43.3 in