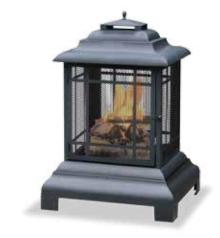

# Black Wood Burning Outdoor Firehouse

### WAF501CS

- Warmth and Visibility from All Sides
- Durable Cast Iron Grate
- Removable Ash Receiver
- Easy Tending and Cleaning
- Protective Outdoor Cover Included
- Simple Assembly

Product Dimensions: 28.3 in x 24.5 in x 40.5 in