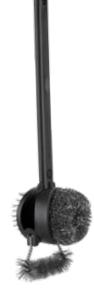

## Triple Action Grill Brush\*

### 06494XA

- Stainless Steel Bristles and Mesh Pad
- Top Wire Brush for Deep Grid Cleaning