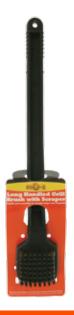

## Long Handled Grill Brush with Scraper

#### 06005SSX

- For Gas Grills, Charcoal Grills and Hibachis
- Stainless Steel Bristles