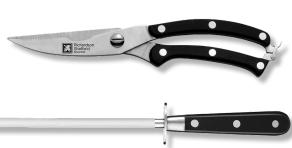

Exceeds the needs of any professional:

- ✓ Butchers
- ✓ Caterer
- ✓ Pastry Chefs

FN204 Flexible Sole Knife 7" 6 Pcs.

FN206 Butcher Knife 8" 6 Pcs.

Richardson Sheffield **FN208** Bread Knife 8" 6 Pcs.

**FN207** Butcher Knife w/ Notches 10" 6 Pcs.