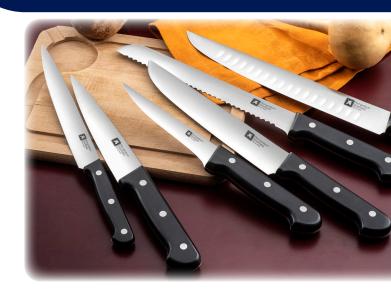

## MADE WITH MOV STEEL, A MUST HAVE RANGE IN A PROFESSIONAL KITCHEN

A traditional design made with MOV steel and a high-quality ABS handle is a must have in any professional kitchen. The rounded back of the blade offers optimum comfort during use.

Each of the 14 knives are full tang with 3 stainless steel rivets that guarantee rock-solid sturdiness. Exceptionally priced, the Universal pattern offers a wide choice of blades, each adapted to its own professional use.