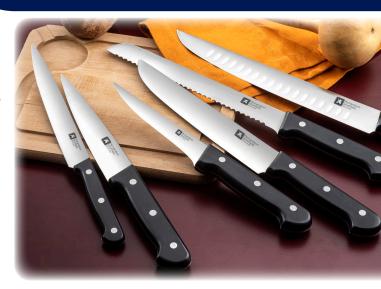

## MADE WITH MOV STEEL, A MUST HAVE RANGE IN A PROFESSIONAL KITCHEN

A traditional design made with MOV steel and a high-quality ABS handle is a must have in any professional kitchen. The rounded back of the blade offers optimum comfort during use.

Each of the 14 knives are full tang with 3 stainless steel rivets that guarantee rock-solid sturdiness. Exceptionally priced, the Universal pattern offers a wide choice of blades, each adapted to its own professional use.

Exceeds the needs of any professional:

- ✓ Butchers
- ✓ Caterer
- ✓ Pastry Chefs

FN204 Flexible Sole Knife 7" 6 Pcs.

FN206 Butcher Knife 8" 6 Pcs.

Richardson Sheffield **FN208** Bread Knife 8" 6 Pcs.

**FN207** Butcher Knife w/ Notches 10" 6 Pcs.