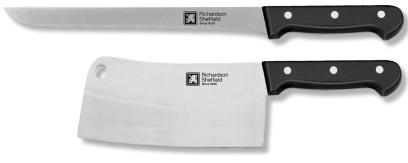

Exceeds the needs of any professional:

- ✓ Butchers
- ✓ Caterer
- ✓ Pastry Chefs

FN204 Flexible Sole Knife 7" 6 Pcs.

FN206 Butcher Knife 8" 6 Pcs.

Richardson Sheffield **FN208** Bread Knife 8" 6 Pcs.

**FN207** Butcher Knife w/ Notches 10" 6 Pcs.

✓ Butchers

✓ Caterer

✓ Pastry Chefs

FN209 Ham/Salmon 10" 6 Pcs..

FN210 Cleaver 6 Pcs.

FN205 Carving Fork 6 Pcs.

FN214 Kebab Knife 16" 6 Pcs.