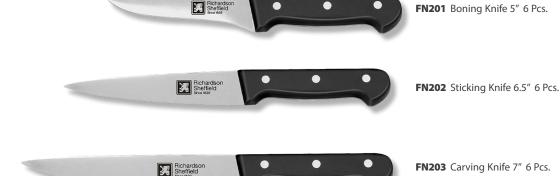

Exceeds the needs of any professional:

- ✓ Butchers
- ✓ Caterer
- ✓ Pastry Chefs

FN204 Flexible Sole Knife 7" 6 Pcs.

FN206 Butcher Knife 8" 6 Pcs.

Richardson Sheffield **FN208** Bread Knife 8" 6 Pcs.

**FN207** Butcher Knife w/ Notches 10" 6 Pcs.