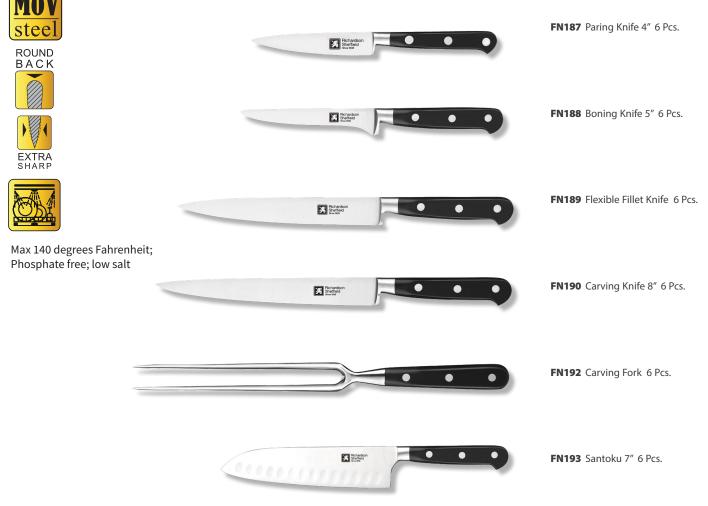

#### **Origin Features**

✓ Stainless Steel Bolster & Tang
✓ 3 Stainless Steel Rivets
✓ Rounded Back of Blade for Optimum Comfort
✓ ABS Handle

FN194 Chef Knife 6" 6 Pcs.

# **EFFICIENT & REASSURING**If there was only one, that would be this ONE!

From a paring knife to a Chef's knife and everything in between, Origin has everything you need in one collection.

### **Origin Features**

✓ Stainless Steel Bolster & Tang
✓ 3 Stainless Steel Rivets
✓ Rounded Back of Blade for Optimum Comfort
✓ ABS Handle