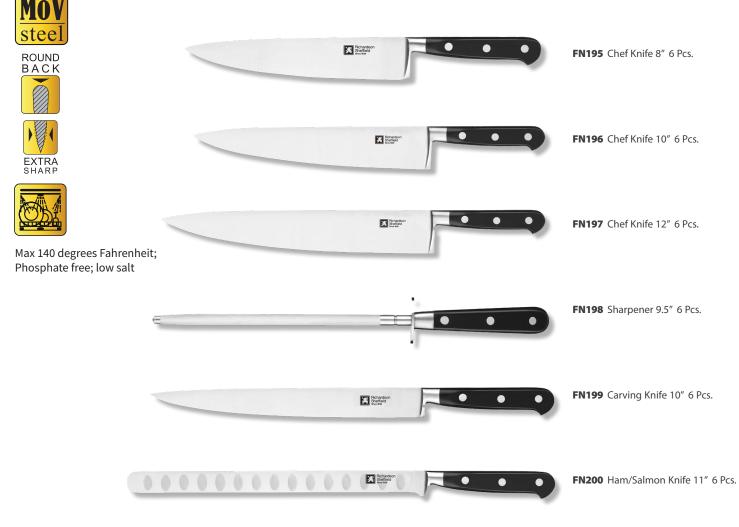

#### **Origin Features**

✓ Stainless Steel Bolster & Tang
✓ 3 Stainless Steel Rivets
✓ Rounded Back of Blade for Optimum Comfort
✓ ABS Handle

FN194 Chef Knife 6" 6 Pcs.

### **Origin Features**

✓ Stainless Steel Bolster & Tang
✓ 3 Stainless Steel Rivets
✓ Rounded Back of Blade for Optimum Comfort
✓ ABS Handle