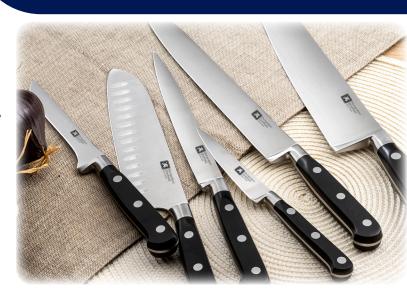

# **Origin Collection**

**Total Collection: 13 SKUs** 

### **EFFICIENT & REASSURING**If there was only one, that would be this ONE!

Origin has a perfect balance for a knife that is ideally suited for any butcher, caterer, even the most demanding one!

Origin is associated with quality and reliability.

#### **Origin Features**

✓ Stainless Steel Bolster & Tang
✓ 3 Stainless Steel Rivets
✓ Rounded Back of Blade for Optimum Comfort
✓ ABS Handle

FN194 Chef Knife 6" 6 Pcs.