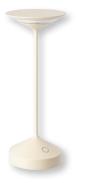

## Tempo Mini Collection Total Collection: 5 SKUS

The best of the Tempo lamp now in a mini version. Perfect for smaller spaces or an elegant cozy touch to your space. The design combines elegance and simplicity. It is a high-quality lamp, made of durable and recyclable materials: die-cast aluminum and extruded aluminum. The lamp features a touch-sensitive button that not only turns it on and off but also allows you to effortlessly adjust the brightness of the light.

FP460 Tempo Lamp Mini Sage 4" x 4" x 7 %" 1 Pc.