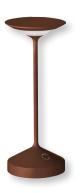

## Tempo Mini Collection Total Collection: 5 SKUS

The best of the Tempo lamp now in a mini version. Perfect for smaller spaces or an elegant cozy touch to your space. The design combines elegance and simplicity. It is a high-quality lamp, made of durable and recyclable materials: die-cast aluminum and extruded aluminum. The lamp features a touch-sensitive button that not only turns it on and off but also allows you to effortlessly adjust the brightness of the light.

FP431 Tempo Lamp Mini Charcoal 4" x 4" x 7 1/8" 1 Pc.

FP432
Tempo Lamp Mini Copper
4" x 4" x 7 1/8"
1 Pc.

**FP433**Tempo Lamp Mini White 4" x 4" x 7 %"
1 Pc.

**FP461**Tempo Lamp Mini Sand 4" x 4" x 7 %"
1 Pc.