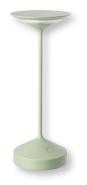

## Tempo Mini Collection Total Collection: 5 SKUS

The best of the Tempo lamp now in a mini version. Perfect for smaller spaces or an elegant cozy touch to your space. The design combines elegance and simplicity. It is a high-quality lamp, made of durable and recyclable materials: die-cast aluminum and extruded aluminum. The lamp features a touch-sensitive button that not only turns it on and off but also allows you to effortlessly adjust the brightness of the light.

FP431 Tempo Lamp Mini Charcoal 4" x 4" x 7 1/8" 1 Pc.

FP432
Tempo Lamp Mini Copper
4" x 4" x 7 1/8"
1 Pc.

**FP433**Tempo Lamp Mini White 4" x 4" x 7 %"
1 Pc.

**FP461**Tempo Lamp Mini Sand 4" x 4" x 7 %"
1 Pc.

FP460 Tempo Lamp Mini Sage 4" x 4" x 7 %" 1 Pc.