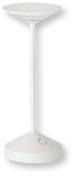

## Tempo Mini Collection Total Collection: 5 SKUS

The best of the Tempo lamp now in a mini version. Perfect for smaller spaces or an elegant cozy touch to your space. The design combines elegance and simplicity. It is a high-quality lamp, made of durable and recyclable materials: die-cast aluminum and extruded aluminum. The lamp features a touch-sensitive button that not only turns it on and off but also allows you to effortlessly adjust the brightness of the light.

FP431 Tempo Lamp Mini Charcoal 4" x 4" x 7 1/8" 1 Pc.

FP432
Tempo Lamp Mini Copper
4" x 4" x 7 1/8"
1 Pc.

**FP433**Tempo Lamp Mini White 4" x 4" x 7 %"
1 Pc.

**FP461**Tempo Lamp Mini Sand 4" x 4" x 7 %"
1 Pc.