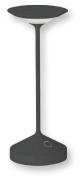

## Tempo Mini Collection Total Collection: 5 SKUS

The best of the Tempo lamp now in a mini version. Perfect for smaller spaces or an elegant cozy touch to your space. The design combines elegance and simplicity. It is a high-quality lamp, made of durable and recyclable materials: die-cast aluminum and extruded aluminum. The lamp features a touch-sensitive button that not only turns it on and off but also allows you to effortlessly adjust the brightness of the light.

FP431 Tempo Lamp Mini Charcoal 4" x 4" x 7 1/8" 1 Pc.

FP432
Tempo Lamp Mini Copper
4" x 4" x 7 1/8"
1 Pc.

**FP433**Tempo Lamp Mini White 4" x 4" x 7 %"
1 Pc.

**FP461**Tempo Lamp Mini Sand 4" x 4" x 7 %"
1 Pc.