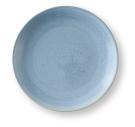

**FP444 ★** Coupe Plate 6 ¾" 6 Pcs.

**FP439 ★** Deep Plate 9 ½" 6 Pcs.

**FP440 ★** Deep Plate 11 ½" 4 Pcs.

FP453

4 Pcs.

14" x 6 ½"

**Rectangular** Tray

FP447 \*

6 Pcs.

Coupe Plate 10 3/4"

**FP449 ★** Rice Bowl (7 Oz.) 4 ⅓"x 2" 6 Pcs.

**FP458** Olive/Tapas Dish (5 Oz.) 4 %" x 1 ¼" 1 Dz.

**FP448 ★** Coupe Plate 11 %" 6 Pcs.

**FP450 ★** Rice Bowl (30 Oz.) 7" x 2 ¼" 6 Pcs.