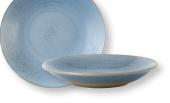

## **Total Collection: 13 SKUS**

The lightness of sky blue meets the strength of granite in Evo Azure to create vessels that stimulate the senses and inspire creativity.Evo Azure was designed to complement the timeless colors of Evo Pearl, Jet and Granite.

**FP444 ★** Coupe Plate 6 ¾" 6 Pcs.

**FP439 ★** Deep Plate 9 ½" 6 Pcs.

**FP440 ★** Deep Plate 11 ½" 4 Pcs.

FP453

4 Pcs.

14" x 6 ½"

**Rectangular** Tray

FP447 \*