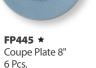

**FP444 ★** Coupe Plate 6 ¾" 6 Pcs.

**FP439 ★** Deep Plate 9 ½" 6 Pcs.

**FP440 ★** Deep Plate 11 ½" 4 Pcs.

FP453

4 Pcs.

14" x 6 ½"

**Rectangular** Tray

FP447 \*