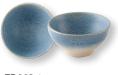

6 Pcs.

Coupe Plate 10 3/4"

**FP449 ★** Rice Bowl (7 Oz.) 4 ⅓"x 2" 6 Pcs.

**FP458** Olive/Tapas Dish (5 Oz.) 4 %" x 1 ¼" 1 Dz.

**FP448 ★** Coupe Plate 11 %" 6 Pcs.

**FP450 ★** Rice Bowl (30 Oz.) 7" x 2 ¼" 6 Pcs.