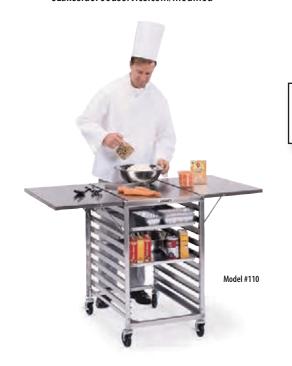

## WING TABLES | STAINLESS STEEL

This innovative mobile worktable provides the space for food preparation and storage in one compact area.

- Sheet pan storage below worktop conveniently enables you to prepare and immediately store in one compact area.
- Channel ledges easily store up to 19 full size 18" x 26" (457 x 660) sheet pans
- Wings add 30" of additional valuable working space when up, conveniently fold down for storage
- All swivel casters, 2 with brake, provide the flexibility to work in various locations
- 20 gauge stainless steel construction increases durability, easy to clean and sanitize
  Available without wings

| <b></b>     |                |
|-------------|----------------|
| Freight Cla | ss: <b>125</b> |
| Ships in: 5 | davs or less!  |

|       |                                       | Ledge Description |              |                 | Overall Size |                 |                 |             |                          |                           |
|-------|---------------------------------------|-------------------|--------------|-----------------|--------------|-----------------|-----------------|-------------|--------------------------|---------------------------|
| Model | Description                           | Туре              | Width        | Spacing         | Wings        | W               | L               | н           | Case Weight<br>Lbs. (Kg) | Case Cube<br>Cu. ft. (m³) |
| 110   | Stainless steel<br>solid top, w/wings | Channel           | 1/2"<br>(13) | 1-7/16"<br>(37) | Up           | 29-1/4"<br>(743 | 52-3/4"<br>1340 | 35"<br>889) | 71 (32.2)                | 21.5 (.8)                 |
|       |                                       |                   |              |                 | Down         | 29-1/4"<br>(743 | 20-7/8"<br>530  | 35"<br>889) |                          |                           |

Measurements in () denote metric millimeters, unless otherwise specified. Lake-Glide® Casters: 4" (102) ea. - All swivel, 2 w/brake.