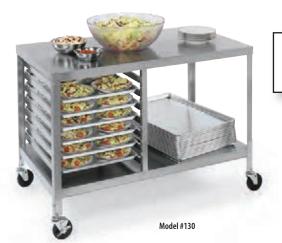

## WORK TABLES | STAINLESS STEEL

Prepare and store as you go with utensils, ingredients and convenient shelves at your fingertips.

• Large stainless steel work top is 18 gauge with

1-1/2" (38) reinforcing angles to withstand rigorous work environments

- Stainless steel construction is easy to clean and sanitize
- Channel ledges easily store up to 15 full or 30 half size sheet pans
- All swivel casters, 2 with brake, provide the flexibility to work in various locations
- 12 gauge stainless steel legs provide exceptional strength

|       |                                 | Ledge Description |              |                |             | Overall Size |             |                          |                                        |
|-------|---------------------------------|-------------------|--------------|----------------|-------------|--------------|-------------|--------------------------|----------------------------------------|
| Model | Full Size Sheet<br>Pan Capacity | Туре              | Width        | Spacing        | W           | L            | Н           | Case Weight<br>Lbs. (Kg) | Case Cube<br>Cu. ft. (m <sup>3</sup> ) |
| 130   | 15 ea.                          | Channel           | 1/2"<br>(13) | 1-1/2"<br>(38) | 27"<br>(686 | 48"<br>1219  | 34"<br>864) | 104 (47.2)               | 33.4 (1.3)                             |

Measurements in () denote metric millimeters, unless otherwise specified. Lake-Glide Casters: 4" (102) ea. - All swivel, 2 w/brake.