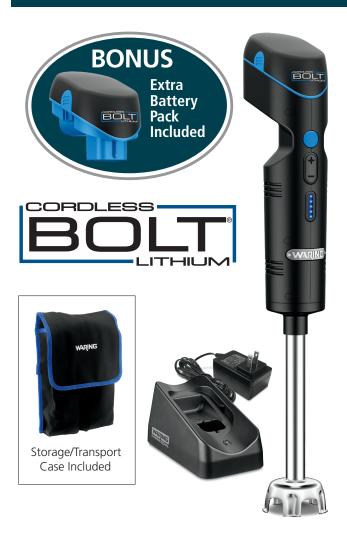

#### **MAIN FEATURES**

- Cordless, rechargeable and powerful
- Operates under load for approximately 25 minutes before recharging
- Brushless DC motor for long life and quiet operation
- Two 10.8V lithium ion battery packs
- Variable speed from 5,000 to 13,000 RPM
- 7" removable, dishwasher-safe blending shaft
- Battery charging/docking station with 1.5-hour quick-charge circuit
- LED indicator lights for speed and battery charge status
- Ergonomic housing design
- Limited two-year motor warranty

#### **SALES FEATURES**

Enjoy unmatched convenience, mobility and versatility with the Waring® BOLT® Cordless Lithium Immersion Blender. Easily blend, mix and purée your best recipes with its variable speed settings from 5K to 13K RPM. Comes with a durable, 7-inch, removable, dishwashersafe blending shaft. Includes a battery charging/ docking station with two batteries, quick-charging circuit and storage/transport case.

## **ACCESSORIES**

WSB38XBP Battery Pack

WSB38XCS 1.5-Hour

Quick-Charging Station

**WSB38XSC** Storage/Carrying Case

WSB38XST 7" Stainless Steel Shaft