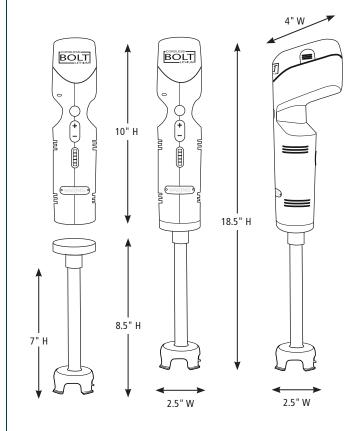

#### **MAIN FEATURES**

- Cordless, rechargeable and powerful
- Operates under load for approximately 25 minutes before recharging
- Brushless DC motor for long life and quiet operation
- Two 10.8V lithium ion battery packs
- Variable speed from 5,000 to 13,000 RPM
- 7" removable, dishwasher-safe blending shaft
- Battery charging/docking station with 1.5-hour quick-charge circuit
- LED indicator lights for speed and battery charge status
- Ergonomic housing design
- Limited two-year motor warranty

#### **SALES FEATURES**

Enjoy unmatched convenience, mobility and versatility with the Waring® BOLT® Cordless Lithium Immersion Blender. Easily blend, mix and purée your best recipes with its variable speed settings from 5K to 13K RPM. Comes with a durable, 7-inch, removable, dishwashersafe blending shaft. Includes a battery charging/ docking station with two batteries, quick-charging circuit and storage/transport case.

## **DIMENSIONS**

Out of Box Weight: 2 lb.

| ORDERING INFORMATION                                 | #STD.<br>PKG. | GIFTBOX<br>WEIGHT | CUBIC<br>FEET | BOX DIMENSIONS<br>D X W X H | UPC          | CASE<br>PKG. | MC<br>WEIGHT | MC DIMENSIONS<br>D X W X H  | MBC            |
|------------------------------------------------------|---------------|-------------------|---------------|-----------------------------|--------------|--------------|--------------|-----------------------------|----------------|
| WSB38X2 – BOLT® Cordless Litium<br>Immersion Blender | 1             | 4.85 lb.          | .446          | 9.875" x 5" x 15.625"       | 040072082566 | 4            | 21.3 lb.     | 16.125" x 10.625" x 20.875" | 10040072082563 |