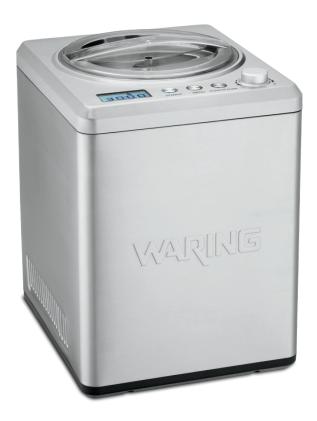

2.5-Quart Compressor Ice Cream Maker

| Item #  |  |
|---------|--|
| Model # |  |
| Name    |  |
| SIS     |  |
| AIA     |  |
|         |  |

### **MAIN FEATURES**

- 2.5-quart capacity, electric ice cream maker
- Built-in compressor means no pre-freezing
- Make up to 2.5 quarts of ice cream, frozen yogurt or gelato in as little as 30 minutes
- Easy-to-clean stainless steel exterior and LCD display
- Heavy-duty stainless steel mixing paddle incorporates just the right amount of air
- Removable batch bowl for easy storage and cleaning
- "Keep Cool" feature holds ice cream at the optimal temperature when process is finished
- Limited One Year Warranty

# 2.5-Quart Compressor Ice Cream Maker WCIC25