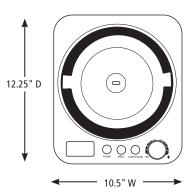

# **DIMENSIONS**

Out of Box Weight: 36.6 lb.

| ORDERING INFORMATION                             | #STD.<br>PKG. | GIFTBOX<br>WEIGHT | CUBIC<br>FEET | BOX DIMENSIONS<br>D X W X H | UPC          | CASE<br>PKG. | MC<br>WEIGHT | MC DIMENSIONS<br>D X W X H | MBC            |
|--------------------------------------------------|---------------|-------------------|---------------|-----------------------------|--------------|--------------|--------------|----------------------------|----------------|
| WCIC25 – 2.5-Quart Compressor<br>Ice Cream Maker | 1             | 43                | 2.25          | 14.875" x 14.5" x 18"       | 040072081392 | 1            | 43           | 17.375" x 15" x 20.5"      | 10040072081399 |