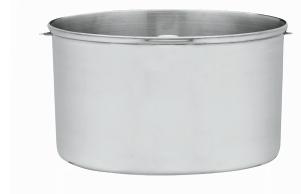

# STANDARD ACCESSORIES

WCIC25LID

See-through batch bowl lid

WCIC25PDL

Heavy-duty stainless steel paddle

WCIC25BWL

Removable aluminum batch bowl