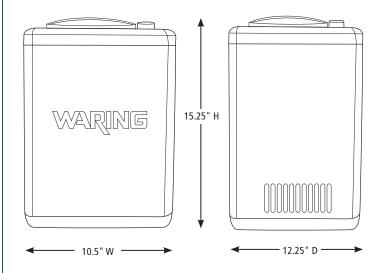

# **DIMENSIONS**

Out of Box Weight: 36.6 lb.

| ORDERING INFORMATION                             | #STD.<br>PKG. | GIFTBOX<br>WEIGHT | CUBIC<br>FEET | BOX DIMENSIONS<br>D X W X H | UPC          | CASE<br>PKG. | MC<br>WEIGHT | MC DIMENSIONS<br>D X W X H | MBC            |
|--------------------------------------------------|---------------|-------------------|---------------|-----------------------------|--------------|--------------|--------------|----------------------------|----------------|
| WCIC25 – 2.5-Quart Compressor<br>Ice Cream Maker | 1             | 43                | 2.25          | 14.875" x 14.5" x 18"       | 040072081392 | 1            | 43           | 17.375" x 15" x 20.5"      | 10040072081399 |