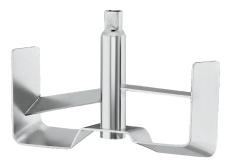

# STANDARD ACCESSORIES

WCIC25LID

See-through batch bowl lid

WCIC25PDL

Heavy-duty stainless steel paddle

WCIC25BWL

Removable aluminum batch bowl