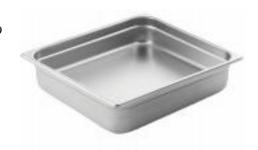

## The 2/3 Oblong Stainless Steel Food Pan, 4" Deep 1A11104100

The 4" deep 2/3 Oblong Food Pan is made of 18-10 stainless steel and it has a capacity of 9 qt. / 8.5 ltr. This food pan will fit in our Oblong Chafing Dishes when paired with a 1/3 pan or in our Square T-Collection Chafer.