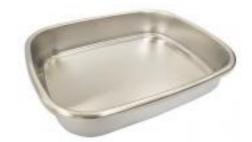

## The Rectangle Food Pan for Artisan, Stainless Steel 1A11318000

The Rectangle Food Pan is made of 18-10 Stainless Steel and has a capacity of 4.8qt / 4.5ltr. This food pan fits ONLY the Artisan Series Rectangle Chafers.