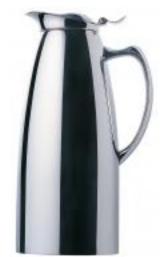

## The SMART 4 cup (32 oz.) Coffee Pot: Quality, Style & Cost = very SMART.

## 1A10320

The SMART Stainless Steel 4 cup (32 oz.) Coffee Pot is built with double wall for heat insulation. Lid can be open at 180° making it easier to fill up and can be cleaned in the dishwasher. All of our Coffee Pots are made from 18-10 stainless steel.