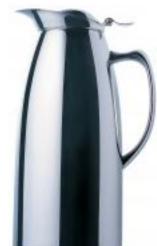

## The SMART 5 cup (40.5 oz.) Coffee Pot: Quality, Style & Cost = very SMART. 1A10420

The SMART Stainless Steel 5 cup (40.5 oz.) Coffee Pot is built with double wall for heat insulation. Lid can be open at  $180^{\circ}$  making it easier to fill up and can be cleaned in the dishwasher. All of our Coffee Pots are made from 18-10 stainless steel.

## Features

Elegantly Durable Stainless Steel

Stainless Steel construction

- Designed from heavy gauged polished stainless.
- Resistant to scratches or other surface damage.
- Withstands high levels of heat without damage.
- Resistant to rust, corrosions and interactions with acidic foods.
- Food safe and easy to clean.
- Provides durability and strength.