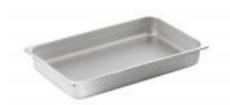

## The Full Size Stainless Steel Oblong Food Pan.

## 1A11101070

The Full Size Oblong Food Pan is made of 18-10 stainless steel. This food pan will fit all of our Oblong Chafing Dishes. It has a capacity of 8.5 qt/8.0 ltr.