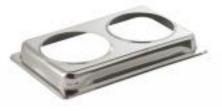

## The Oblong Stainless Steel Soup Station Lid. 1A11118

The SMART Oblong Soup Station Lid converts all of our Oblong Chafing Dishes. Made out of 18-10 Stainless Steel. This can turn any of our Oblong Chafing Dishes into a soup station. Easy to assemble and disassemble for cleaning. Requires minimal storage space.

## Features

Detachable Stainless Steel

Stainless Steel construction

- Provides optional usage.
- Resistant to scratches or other surface damage.
- Withstands high levels of heat without damage.
- Resistant to rust, corrosions and interactions with acidic foods.
- Food safe and easy to clean.
- Provides durability and strength.