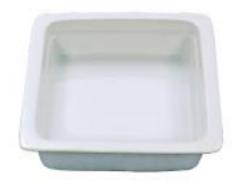

## The 1/2 Oblong Porcelain Food Pan. 1A11207

The 1/2 Oblong Food Pan is made of porcelain and it has a capacity of 3.2 qt/3.0 ltr. This food pan fits our oblong chafing dishes. The food pan can be paired with a a second food pan in our oblong chafing dishes to allow for displaying two different food dishes together, but separately. Microwave, oven, refrigerator and freezer safe! Gradual transition required from hot to cold temperatures or visa versa.