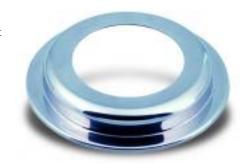

## The Large Round Stainless Steel Soup Station Lid.

## 1A11228

The Large Round Soup Station Adapter Lid can be combined with the soup bucket to convert any of our large round chafing dishes into a soup tureen. The lid is easy to assemble and disassemble for cleaning. It requires minimal storage space and it is constructed from 18-10 stainless steel.