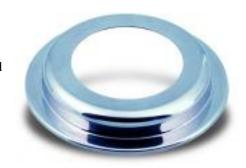

## The Medium Round Stainless Steel Soup Station Lid.

## 1A11238

The Medium Round Soup Station Adapter Lid can be combined with the soup bucket to convert any of our medium round chafing dishes into a soup tureen. The lid is easy to assemble and disassemble for cleaning. It requires minimal storage space and it is constructed from 18-10 stainless steel.