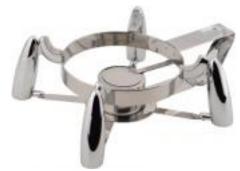

## The Medium SMART W Round Removable Stainless Steel Base 1A11264

The **SMART** W Medium Round Base provides durability and strength to hold the SMART W Medium Round Chafing Dishes & the SMART W Soup Urn. This base is easily removed, allowing the chafing dish or soup urn to be induction ready. It also has a fuel cup holder mounted in the center, making it convenient for use with canned fuel. It is 100% 18-10 stainless steel.

NOTE: The same base/stand can be used for the 1A15702, 1A15705 & 1A16800.

## **Included Accessories**

**1A11900** Fuel Cup Holder, Stainless Steel