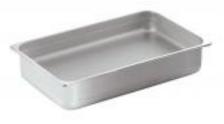

## The Oblong Cladded Stainless Steel Water Pan.

1

8 lbs.

21" x 13" x 5"

## 1A11300001CLD

The Oblong Cladded Water Pan is made of 18-10 stainless steel. This water pan fits all Smart Oblong Chafing Dishes and converts them to induction ready.