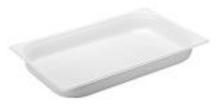

## Full Size Oblong Food Pan, Stainless Steel, Porcelain Coated 1A11310WHT

The Full Size Oblong Food Pan is made of 18-10 stainless steel with White porcelain coating with a capacity of 8.5 qt / 8 ltr. This food pan fits Smart W, Ibis, and Odin Oblong Chafers.