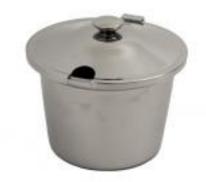

## The Stainless Steel Soup Bucket has a hinged lid.

## 1A11500500

The Soup Bucket with Hinged Lid is made of 18/10 Stainless Steel and has a capacity of 4.4 qt/4.2 ltr. The hinged lid has cutout to allow a space for a serving ladle.

Dimensions: 7 7/8" bottom diameter, 9 3/4" top diameter, 15 5/8"H with Lid open.