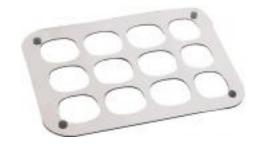

## The 1/2 Size Yogurt Lid holds 12 yogurts.

## 1A11512HLF

The 1/2 Size Yogurt Lid will hold up to 12 yogurts in place. The yogurt lid is a great accessory for our Cold Displays. It is made of 18-10 stainless steel.