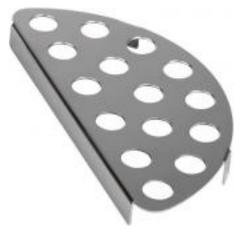

## Drip Trays are a SMART investment! 1A11518

Smart Buffet Ware Chafer pan drip trays are smart. This tray fits the medium round divided food pan (1A11222). Keep your drippings where they belong - away from food. Includes (1) tray half.

NOTE: SHOWN WITH (2) TRAYS