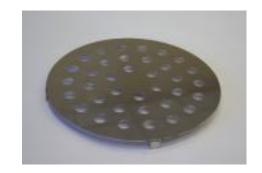

## 1A11521

Smart Buffet Ware Chafer pan drip trays are smart. This tray fits the medium round water pan (1A11402 and 1A11402CLD). Keep your drippings where they belong - away from food.

Carton quantity

Dimensions (L x W x H) 12" x 12" x 3"