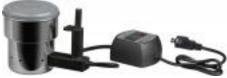

## The SMART Electric Urn Heater is spring-loaded to work with most coffee and tea urns. 1A11731DGT230V

The 1A11713DGT230V Electric Urn Heater is designed to fit in small places. It will fit most Coffee and Tea Urns and even in most chafer bases. If your chafer will hold a fuel cup, it will hold this heater. Because it is spring-loaded, the heating element fits up close to your urn or chafer to prevent heat loss. How SMART!

## This unit is 230V.