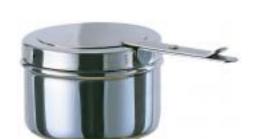

## The Stainless Steel Fuel Cup Holder. 1A11900

1

1 lbs.

3" x 7" x 4"

The Fuel Cup Holder has an adjustable cover to control heat. It is designed to fit all of our chafing dishes, soup urns, and coffee urns. It is made of 18-10 stainless steel.

## Features

Adjustable cover Detachable Elegantly Durable Removable Stainless Steel Versatile

- Allows for adjustment of the amount of heat used.
- Provides optional usage.
- Designed from heavy gauged polished stainless.
- Allows chafing dish to be induction ready.
- Withstands high levels of heat without damage.
- Fits all chafing dish stands.