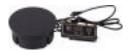

## Domino Rectangle Wood Induction Set with Smart W Large Round Chafer 1A15300RW

The Domino Square Wood Induction Set with Smart Medium Round Chafer Includes:

1ea 1A19406090 - Domino Stand
1ea 1A19406TDR - Wood Induction Platform
1ea 1AIW110V2 - Drop-In Induction Warmer
1ea 1A15300 - Smart Medium Round Chafer with Glass Lid

## **Included Accessories**

**1A15300** The Large SMART Round Chafing Dish, Stainless Steel

1A19406090 Large Domino 3.5" Tray Stand

**1AIW110V2** Smart Induction Warmer for Flush Mounting

**1A19406TDR** Domino Rectangle Induction Platform ONLY, Wood