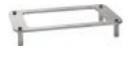

## Domino Rectangle Wood Induction Set with Smart W Large Round Chafer 1A15300RW

The Domino Square Wood Induction Set with Smart Medium Round Chafer Includes:

1ea 1A19406090 - Domino Stand
1ea 1A19406TDR - Wood Induction Platform
1ea 1AIW110V2 - Drop-In Induction Warmer
1ea 1A15300 - Smart Medium Round Chafer with Glass Lid

## **Included Accessories**

**1A15300** The Large SMART Round Chafing Dish, Stainless Steel

1A19406090 Large Domino 3.5" Tray Stand

**1AIW110V2** Smart Induction Warmer for Flush Mounting

**1A19406TDR** Domino Rectangle Induction Platform ONLY, Wood