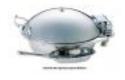

## Domino Rectangle Wood Induction Set with Smart W Large Round Chafer 1A15300RW

The Domino Square Wood Induction Set with Smart Medium Round Chafer Includes:

1ea 1A19406090 - Domino Stand
1ea 1A19406TDR - Wood Induction Platform
1ea 1AIW110V2 - Drop-In Induction Warmer
1ea 1A15300 - Smart Medium Round Chafer with Glass Lid

## **Included Accessories**

**1A15300** The Large SMART Round Chafing Dish, Stainless Steel

1A19406090 Large Domino 3.5" Tray Stand

**1AIW110V2** Smart Induction Warmer for Flush Mounting

**1A19406TDR** Domino Rectangle Induction Platform ONLY, Wood