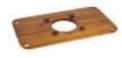

## Domino Rectangle Wood Induction Set with Smart W Large Round Chafer 1A15300RW

The Domino Square Wood Induction Set with Smart Medium Round Chafer Includes:

1ea 1A19406090 - Domino Stand
1ea 1A19406TDR - Wood Induction Platform
1ea 1AIW110V2 - Drop-In Induction Warmer
1ea 1A15300 - Smart Medium Round Chafer with Glass Lid

## **Included Accessories**

**1A15300** The Large SMART Round Chafing Dish, Stainless Steel

1A19406090 Large Domino 3.5" Tray Stand

**1AIW110V2** Smart Induction Warmer for Flush Mounting

**1A19406TDR** Domino Rectangle Induction Platform ONLY, Wood