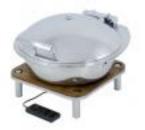

## **Domino Square Wood Induction Set with Smart Large Round Chafer 1A15300SW**

The Domino Square Wood Induction Set with Smart Large Round Chafer Includes:

1ea 1A19405090 - Domino Stand 1ea 1A19405TDS - Wood Induction Platform 1ea 1AIW110V2 - Drop-In Induction Warmer 1ea 1A15300 - Smart Large Round Chafer with Solid Lid

## **Included Accessories**

**1A15300**The Large SMART Round
Chafing Dish, Stainless Steel

1A19405090 Medium Domino 3.5" Dish Stand

**1AIW110V2**Smart Induction Warmer for Flush Mounting

**1A19405TDS**Domino Square Induction Platform ONLY, Wood