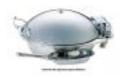

## **Domino Square Wood Induction Set with Smart Large Round Chafer 1A15300SW**

The Domino Square Wood Induction Set with Smart Large Round Chafer Includes:

1ea 1A19405090 - Domino Stand 1ea 1A19405TDS - Wood Induction Platform 1ea 1AIW110V2 - Drop-In Induction Warmer 1ea 1A15300 - Smart Large Round Chafer with Solid Lid

## **Included Accessories**

**1A15300**The Large SMART Round
Chafing Dish, Stainless Steel

1A19405090 Medium Domino 3.5" Dish Stand

**1AIW110V2**Smart Induction Warmer for Flush Mounting

**1A19405TDS**Domino Square Induction Platform ONLY, Wood