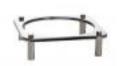

## **Domino Square Wood Induction Set with Smart Large Round Chafer 1A15300SW**

The Domino Square Wood Induction Set with Smart Large Round Chafer Includes:

1ea 1A19405090 - Domino Stand 1ea 1A19405TDS - Wood Induction Platform 1ea 1AIW110V2 - Drop-In Induction Warmer 1ea 1A15300 - Smart Large Round Chafer with Solid Lid

## **Included Accessories**

**1A15300**The Large SMART Round
Chafing Dish, Stainless Steel

1A19405090 Medium Domino 3.5" Dish Stand

**1AIW110V2**Smart Induction Warmer for Flush Mounting

**1A19405TDS**Domino Square Induction Platform ONLY, Wood