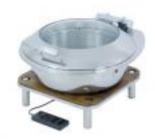

# **Domino Square Wood Induction Set with Smart Large Round Chafer** 1A15301SW

The Domino Square Induction Set with Smart Large Round Chafer includes:

1ea 1A19405090 - Domino Stand 1ea 1A19405TDS - Wood Induction Platform 1ea 1AIW110V2 - Drop-In Induction Warmer 1ea 1A15301 - Smart Large Round chafer with Glass Lid

#### **Included Accessories**

The Large SMART Round Chafing Dish w/ Glass Lid,

Stainless Steel