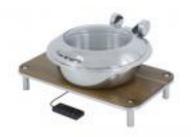

## Domino Rectangle Wood Induction Set with Smart W Large Round Chafer 1A15701RW

The Domino Rectangle Wood Induction Set with Smart W Large Round Chafer includeds:

1ea 1A19406090 - Domino Stand
1ea 1A19406TDR - Wood Induction Platform
1ea 1AIW110V2 - Drop-In Induction Warmer
1ea 1A15701 - Smart W Large Round Chafer with Glass Lid

## **Included Accessories**

1A19406090 Large Domino 3.5" Tray Stand

1A15701 The Large SMART W Round Chafing Dish w/ Glass Lid, Stainless Steel

**1AIW110V2** Smart Induction Warmer for Flush Mounting

**1A19406TDR** Domino Rectangle Induction Platform ONLY, Wood