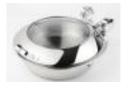

## Domino Rectangle Wood Induction Set with Smart W Large Round Chafer 1A15701RW

The Domino Rectangle Wood Induction Set with Smart W Large Round Chafer includeds:

1ea 1A19406090 - Domino Stand
1ea 1A19406TDR - Wood Induction Platform
1ea 1AIW110V2 - Drop-In Induction Warmer
1ea 1A15701 - Smart W Large Round Chafer with Glass Lid

## **Included Accessories**

1A19406090 Large Domino 3.5" Tray Stand

1A15701 The Large SMART W Round Chafing Dish w/ Glass Lid, Stainless Steel

**1AIW110V2** Smart Induction Warmer for Flush Mounting

**1A19406TDR** Domino Rectangle Induction Platform ONLY, Wood