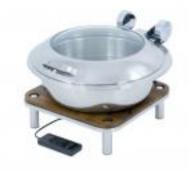

## Domino Square Wood Induction Set with Smart W Large Round Chafer 1A15701SW

The Domino Square Wood Induction Set with Smart W Large Round Chafer includes:

1ea 1A19405090 - Domino Stand
1ea 1A19405TDS - Wood Induction Platform
1ea 1AIW110V2 - Drop-In Induction Warmer
1ea 1A15701 - Smart W Large Round Chafer with Glass Lid

- Provides durability and strength.

Stainless Steel construction

**Included Accessories** 

1A19405090 Medium Domino 3.5" Dish Stand

1A15701 The Large SMART W Round Chafing Dish w/ Glass Lid, Stainless Steel