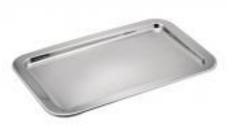

## The Small Stackable Stainless Steel Serving Tray without Handles also functions as a Full Size Cold Display Tray.

The Small Serving Tray without Handles is made of 18-10 stainless steel. It can also be used as a Full Size Cold Display Tray. The trays are stackable, which provides efficient use of storage space.

## Features

Convenience Elegantly Durable Stainless Steel

Stainless Steel construction

- Allows quick replacement of an empty food pan with a full one.
- Designed from heavy gauged polished stainless.
- Resistant to scratches or other surface damage.
- Resistant to rust, corrosions and interactions with acidic foods.
- Food safe and easy to clean.
  - Provides durability and strength.