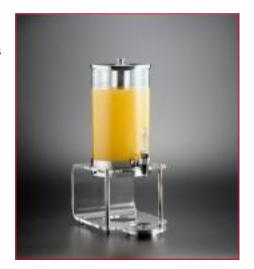

## The 1.8 Gallon Hi-Line Stainless Steel Beverage Dispenser: Quality, Style & Cost = SMART!

1A18912

The Hi-Line Beverage Dispenser has a removable stainless steel ice core that fits onto the edge of the acrylic jar. The interior ridge of the acrylic jar flares, making the jar stronger. It is designed with a removable drip tray, for quick and easy cleaning. Replacement parts are also available, so the dispenser is 100% repairable. That makes it a quality investment that will last for years to come. This beverage dispenser is made of 18-10 stainless steel & acrylic. It has a capacity of 1.8 gal/7.0 ltr.