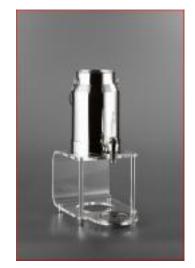

## The 1.3 Gallon Hi-Line Stainless Steel Milk Dispenser: Quality, Style & Cost = SMART!

1A18921

The Hi-Line Milk Dispenser features a classic design that can be assembled or disassembled for easy cleaning. No tools are required. Replacement parts are also available, making the milk dispenser 100% repairable. That makes the Hi-Line Milk Dispenser a quality investment that will last for years to come. The milk dispenser is made of 18-10 stainless steel and is chilled by a stainless steel ice core. It has a capacity of 5.3 qt/5.0 ltr.

## **Specifications**

Carton quantity

Dimensions (L x W x H) 17" x 9" x 18.5"

Weight 10.5 lbs.

## **Features**

Bolt & Screw Assembly — Making product 100% repairable.