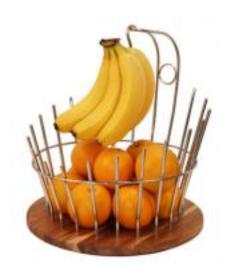

## Domino Fruit Basket with Wooden Bottom.

## 1A19421

Domino is a completely new concept in modular buffet systems. The Domino Fruit Basket has a wooden bottom & a banana hook. It is also available as a stand set with our 1A19921SET. See additional pictures. It is made of 18-10 stainless steel & monkey wood. All Domino components share legs so you can weave together pieces to build it your way. Simply put, Domino makes it fun again!